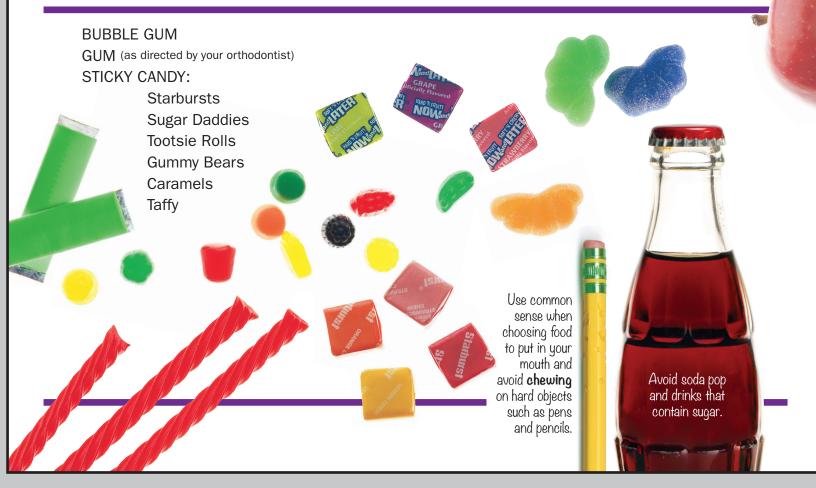

elded

2. ARCHWIRE

A large removable wire that fits around the arch into the bracket slots

3. ELASTIC LIGATURE Plastic ring that ties archwire into bracket or

LIGATURE WIRE

Tiny wire that ties archwire into bracket Used to attach elastics (rubber bands)

4. HOOKS 5. BAND

A ring of metal with the bracket attached that

is glued onto the tooth

© 2020 OREC Professional Marketing Systems, Inc. All rights reserved. (800) 624-5517 Item # 440-209

# **Problem Foods when you have BRACES...**

Eating proper foods, minimizing sugar intake and getting enough sleep are essential during orthodontic treatment. Your braces are precise appliances that can be damaged by eating hard foods. Some soft and sticky foods can cause tooth decay and loosen or dislodge your braces.



## FORBIDDEN SOFT FOODS



Inside **Back**