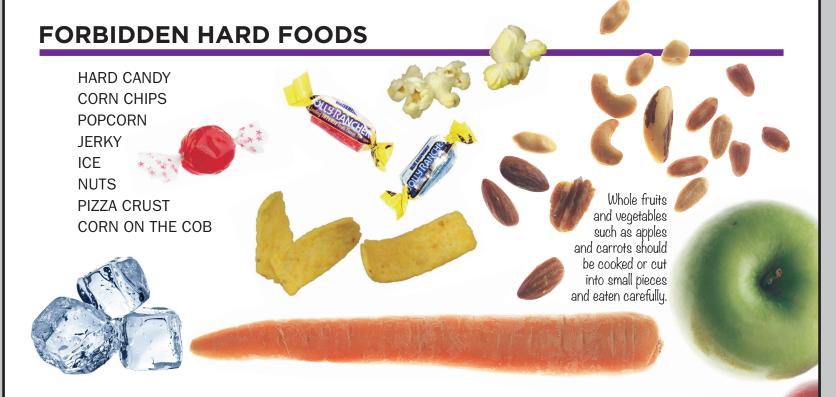

# **Problem Foods when you have BRACES...**

Eating proper foods, minimizing sugar intake and getting enough sleep are essential during orthodontic treatment. Your braces are precise appliances that can be damaged by eating hard foods. Some soft and sticky foods can cause tooth decay and loosen or dislodge your braces.