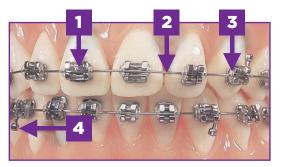

To relieve soreness, rinse your mouth with warm salt water and/or take Advil or Tylenol as directed.

1. BRACKET

The attachment bonded to the tooth or welded

2. ARCHWIRE

A large removable wire that fits around the arch into the bracket slots

3. ELASTIC LIGATURE Plastic ring that ties archwire into bracket or

LIGATURE WIRE

Tiny wire that ties archwire into bracket Used to attach elastics (rubber bands)

4. HOOKS 5. BAND

A ring of metal with the bracket attached that

is glued onto the tooth

© 2020 OREC Professional Marketing Systems, Inc. All rights reserved. (800) 624-5517 Item # 440-209